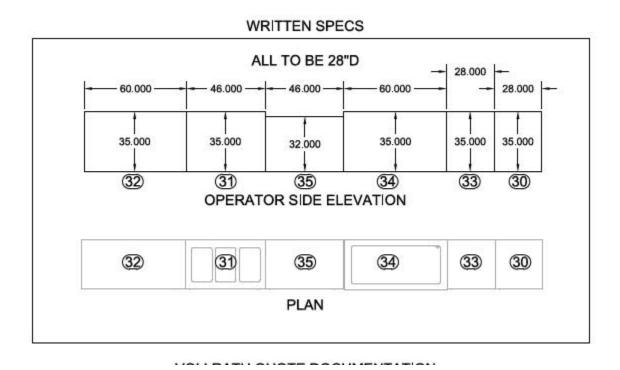

## David -

I am need of drawing package for 10am Meeting tomorrow 6-25. Anything you can do would be great layout of line order below.

5" Standard casters – height as noted.