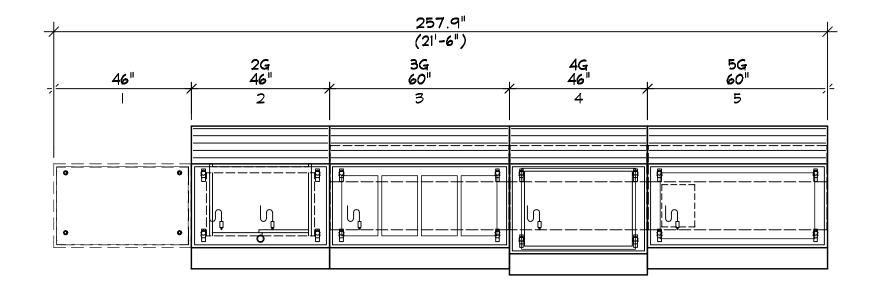

## **GENERAL NOTES - PLEASE READ**

CONFIGURATION:

THESE DRAWINGS ARE TO BE USED IN CONJUNCTION WITH THE PREPARED QUOTATION AND MUST BE RECONCILED PRIOR TO RELEASE FOR FABRICATION.

DIMENSIONS:

ALL DIMENSIONS SHOWN ARE +- 1/4"

CONNECTIONS:

ALL PIPING, FITTINGS, AND INTERCONNECTION SERVICES SHOWN ARE TO BE SUPPLIED AND INSTALLED BY LICENSED CONTRACTORS IN ACCORDANCE WITH ALL LOCAL CODES.

BY OTHERS:

VERIFY ALL EQUIPMENT LISTED AS BY OTHERS FOR SIZE AND MECHANICAL SERVICE REQUIREMENTS.