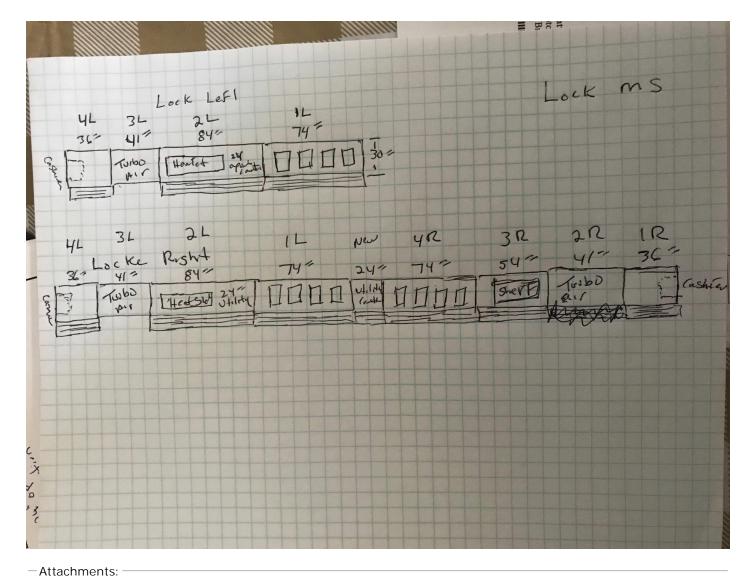

Subject: Updates to Locke schools From: James Edson <james.edson@vollrathco.com> Date: 4/14/2021, 8:58 AM To: David Bethel <ddb@davidbethel.com>, Jill Hundley <jhundley@vollrathco.com>

David-

Adding new line section - duplicate of left units Adding new center unit Changed heated shelf on 2L also on 2 L please call dimension out open counter area The turbo air units are facing the wrong direction could you flip them around

-locke.jpg-

| <pre>_LaminateRev3Cyril_D_Locke_Middle_School.pdf</pre> | 232 KB |
|---------------------------------------------------------|--------|
| locke.jpg                                               | 1.7 MB |