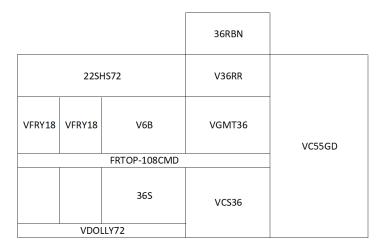

1 of 1 6/26/2021, 7:28 AM

```
Subject: FW: [EXTERNAL SENDER] THE CONFLUENCE HOTEL - VH-CNFLU - Release # 1 From: Rich Hanson <Rich.Hanson@itwfeg.com>
 From: Rich Hanson < Rich. Hanson@itwfeg.com>
Date: 6/29/2021, 2:55 PM
To: "ddb@davldbethel.com" < ddb@davldbethel.com>
CC: Roxanne Holt < Roxanne. Holt@vulcanhart.com>
    Ahh! And can you move the compressor to the right side on the Ref Base?
 Thanks.
    (847) 975-3912
 Please don't kill me... One more edit. Can you change out the V36SD riser to another V36RR? This way they will match up.
 Also, Drew is very worried about the BTU draw so, we will not be interconnecting the gas on the Salamander. It will be on a separate 3/4" gas line.
06-29-2021 : 10:28:00a
DIRECT LINK: https://nam11.safelinks.protection.outlook.com/2uf=http%3A%2F%2Ewww.davidbethel.com%2FCNFLU%2FINDEX.HTM&
data=d4%7C01%7Crich harson%40lm/de; com%7.0u643ac75f3d4808387x08d928t0a5238%7C0481547657140f934ccae656660405%7C0%7C637605737798121036%7CUnknown%7CTWFptsZsb3d8ey.WI)joiMC4wLjawMDALCJOjjoiV2tuMzili.CJBTilióik:haWwilCJXVCl6M0
%257%7C1000Amp; stata=h5v050bb/DZYKEXATHIOJMEXEXSSCOIM/SSCOIM/SSCOIM/SSCOIM/SSCOIM/SSCOIM/SSCOIM/SSCOIM/SSCOIM/SSCOIM/SSCOIM/SSCOIM/SSCOIM/SSCOIM/SSCOIM/SSCOIM/SSCOIM/SSCOIM/SSCOIM/SSCOIM/SSCOIM/SSCOIM/SSCOIM/SSCOIM/SSCOIM/SSCOIM/SSCOIM/SSCOIM/SSCOIM/SSCOIM/SSCOIM/SSCOIM/SSCOIM/SSCOIM/SSCOIM/SSCOIM/SSCOIM/SSCOIM/SSCOIM/SSCOIM/SSCOIM/SSCOIM/SSCOIM/SSCOIM/SSCOIM/SSCOIM/SSCOIM/SSCOIM/SSCOIM/SSCOIM/SSCOIM/SSCOIM/SSCOIM/SSCOIM/SSCOIM/SSCOIM/SSCOIM/SSCOIM/SSCOIM/SSCOIM/SSCOIM/SSCOIM/SSCOIM/SSCOIM/SSCOIM/SSCOIM/SSCOIM/SSCOIM/SSCOIM/SSCOIM/SSCOIM/SSCOIM/SSCOIM/SSCOIM/SSCOIM/SSCOIM/SSCOIM/SSCOIM/SSCOIM/SSCOIM/SSCOIM/SSCOIM/SSCOIM/SSCOIM/SSCOIM/SSCOIM/SSCOIM/SSCOIM/SSCOIM/SSCOIM/SSCOIM/SSCOIM/SSCOIM/SSCOIM/SSCOIM/SSCOIM/SSCOIM/SSCOIM/SSCOIM/SSCOIM/SSCOIM/SSCOIM/SSCOIM/SSCOIM/SSCOIM/SSCOIM/SSCOIM/SSCOIM/SSCOIM/SSCOIM/SSCOIM/SSCOIM/SSCOIM/SSCOIM/SSCOIM/SSCOIM/SSCOIM/SSCOIM/SSCOIM/SSCOIM/SSCOIM/SSCOIM/SSCOIM/SSCOIM/SSCOIM/SSCOIM/SSCOIM/SSCOIM/SSCOIM/SSCOIM/SSCOIM/SSCOIM/SSCOIM/SSCOIM/SSCOIM/SSCOIM/SSCOIM/SSCOIM/SSCOIM/SSCOIM/SSCOIM/SSCOIM/SSCOIM/SSCOIM/SSCOIM/SSCOIM/SSCOIM/SSCOIM/SSCOIM/SSCOIM/SSCOIM/SSCOIM/SSCOIM/SSCOIM/SSCOIM/SSCOIM/SSCOIM/SSCOIM/SSCOIM/SSCOIM/SSCOIM/SSCOIM/SSCOIM/SSCOIM/SSCOIM/SSCOIM/SSCOIM/SSCOIM/SSCOIM/SSCOIM/SSCOIM/SSCOIM/SSCOIM/SSCOIM/SSCOIM/SSCOIM/SSCOIM/SSCOIM/SSCOIM/SSCOIM/SSCOIM/SSCOIM/SSCOIM/SSCOIM/SSCOIM/SSCOIM/SSCOIM/SSCOIM/SSCOIM/SSCOIM/SSCOIM/SSCOIM/SSCOIM/SSCOIM/SSCOIM/SSCOIM/SSCOIM/SSCOIM/SSCOIM/SSCOIM/SSCOIM/SSCOIM/SSCOIM/SSCOIM/SSCOIM/SSCOIM/SSCOIM/SSCOIM/SSCOIM/SSCOIM/SSCOIM/SSCOIM/SSCOIM/SSCOIM/SSCOIM/SSCOIM/SSCOIM/SSCOIM/SSCOIM/SSCOIM/SSCOIM/SSCOIM/SSCOIM/SSCOIM/SSCOIM/SSCOIM/SSCOIM/SSCOIM/SSCOIM/SSCOIM/SSCOIM/SSCOIM/SSCOIM/SSCOIM/SSCOIM/SSCOIM/S
  VH-CNFLU: THE CONFLUENCE HOTEL
 06-29-2021
Item 1,2 <-> Note :
Adjustable casters
 Single Point Gas Connection shown for the range battery 520MBTU
 06-26-2021
06-26-2021 : 07:58:05a
06-26-2021 : 08:02:19a
06-29-2021 : 10:23:45a
  David Bethel Fabricated Designs, Inc. v. 757-595-5949