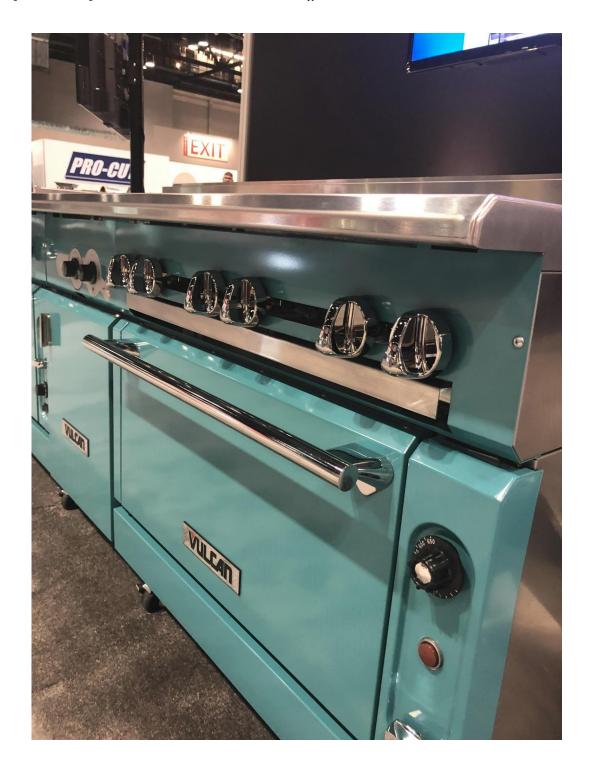

Subject: FW: [EXTERNAL]Fwd: Brian Carter Cellars Tasting Room From: Roxanne Holt «Roxanne.Holt@vulcanhart.com> Date: 5/20/2021, 9:17 AM To: "ddb@davidbethel.com" <ddb@davidbethel.com>

We have a fun one, that they want bright red. Can you put together this design when you have a chance? All of the range equipment should be red, but the Combi wont be sprayed any color – it has red mylar on the controls, so that will be help to match.

Hey Tomm

Take a look at this cook line and let's put together a Vulcan line. Please provide a quote on doing a basic cook line that will get the job done and look nice and another option with a custom power coat finish.